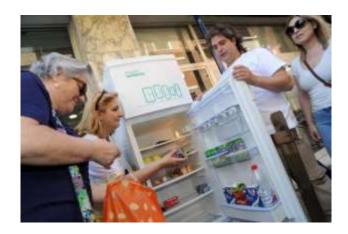

#### THE SOLIDARITY FRIDGE

- Everyone from vulnerable families to hungry builders are taking leftover goods left dropped off by local people in Galdakao. The large white fridge sits prominently on a pavement in Galdakao, a small city on the outskirts of Bilbao. A wooden fence has been built around it, in the hope of conveying the idea that this is not an abandoned appliance, but a pioneering project aimed at tackling food wastage.
- 2 For the past seven weeks, Galdakao, population 29,000, has been home to Spain's first "solidarity fridge", in which residents and restaurants can drop off leftover or unused food otherwise destined for the bin. Anything left in the fridge can be picked up by anyone who wants it. "I would guess we've saved between 200 and 300kg from the rubbish bin," said organiser Álvaro Saiz. A typical day might see leftover lentils, a few sandwiches and unopened milk cartons left in the fridge.
- 3 The idea came about as Saiz and other members of the city's volunteer association were reflecting on the amount of food being thrown out by supermarkets. "We started to think that if even just one of their rubbish bins was replaced with a fridge, people could take advantage of these items." After an online search revealed a network of shared fridges in Berlin, he said. "We realised we could do this so we did."
- 4 It took about a month to wade through the paperwork needed for the project, including securing a permit from the city to use public space and obtaining the right legal documents. As his group pushed forward with the idea, they heard all sorts of opinions from city residents, said the 36-year-old. "I realised that the people who don't support it, it's because they don't understand what we're doing."
- 5 The goal, according to Saiz, isn't to feed people in need. "This isn't charity. It's about making use of food that would otherwise end up in the bin," he said. "It doesn't matter who takes it Julio Iglesias could stop by and take the food at the end of the day it's about recovering the value of food products and fighting against waste."
- There are strict rules for anyone leaving food in the fridge: no raw fish, meat or eggs, packaged or canned goods cannot be past their use-by date and anything prepared at home must include a label detailing when it was made. Volunteers keep an eye on the fridge to throw out anything past its use-by date or homemade dishes that are more than four days old. But that's in theory: so far all food has been taken on a daily basis.

| 7  | All sorts of people have dropped by so far, said Saiz, including those in need who make a special trip to the fridge from nearby towns and a construction worker who took an ice-cream bar – dropped off with just a few days left before its best-before date – during his lunch break. |
|----|------------------------------------------------------------------------------------------------------------------------------------------------------------------------------------------------------------------------------------------------------------------------------------------|
|    | Adapted from https://www.theguardian.com                                                                                                                                                                                                                                                 |
| 1. | What does the phrase 'sits prominently' (paragraph 1) imply?                                                                                                                                                                                                                             |
|    | <ul><li>A. The fridge blocks the way to pedestrians.</li><li>B. The fridge is huge.</li></ul>                                                                                                                                                                                            |
|    | C. The fridge can be easily noticed.                                                                                                                                                                                                                                                     |
|    | D. The fridge is almost invisible.                                                                                                                                                                                                                                                       |
| 2. | Which word is synonymous to 'tackling' (paragraph 1)?                                                                                                                                                                                                                                    |
|    | A. collecting                                                                                                                                                                                                                                                                            |
|    | <ul><li>B. dealing with</li><li>C. disposing</li></ul>                                                                                                                                                                                                                                   |
|    | D. touching                                                                                                                                                                                                                                                                              |
| 3. | What was the starting point that, eventually, led to introducing 'the solidarity fridge'?                                                                                                                                                                                                |
|    | A. considering the wasted food in supermarkets                                                                                                                                                                                                                                           |
|    | <ul><li>B. doing an online search</li><li>C. securing a permit from the local government</li></ul>                                                                                                                                                                                       |
|    | D. surveying the city residents                                                                                                                                                                                                                                                          |
| 4. | What are the rules especially strict about?                                                                                                                                                                                                                                              |
|    | A. canned goods                                                                                                                                                                                                                                                                          |
|    | <ul><li>B. homemade dishes</li><li>C. raw fish</li></ul>                                                                                                                                                                                                                                 |
|    | D. use-by date                                                                                                                                                                                                                                                                           |
| 5. | Explain in what way 'a solidarity fridge' is different from charity.                                                                                                                                                                                                                     |
|    |                                                                                                                                                                                                                                                                                          |
|    | Prenesite rješenja na list za odgovore.                                                                                                                                                                                                                                                  |