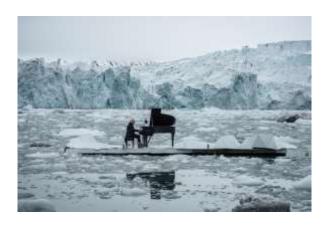

## LUDOVICO EINAUDI PLAYS HISTORIC CONCERT ON ARCTIC OCEAN

| Italian 1 (piano) and 2 (compose), Ludovico                                                            |
|--------------------------------------------------------------------------------------------------------|
| Einaudi, today performed one of his own compositions, Elegy for the Arctic, on a floating platform in  |
| the Arctic Ocean, against the backdrop of the Wahlenbergbreen glacier (in Svalbard, Norway).           |
| Through his music Einaudi has added his voice to those of eight million people from across the world   |
| demanding 3 (protect) for the Arctic.                                                                  |
| Speaking onboard the Arctic Sunrise, Einaudi said:                                                     |
| "Being here has been a great experience. I could see the purity and fragility of this area with my own |
| eyes and interpret a song I wrote to be played upon the best stage in the world. It is important that  |
| we understand the 4 (important) of the Arctic, stop the process of                                     |
| 5 (destruct) and protect it."                                                                          |

Adapted from http://www.greenpeace.org